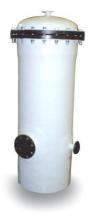

## **FILTRO FIB-FON-07**

#### **FEATURES**

| Model    | FILTRO FIB-FON-07 |  |
|----------|-------------------|--|
| Material | FRP               |  |
| In/Out   | DN 150 FLANGE L   |  |

#### **HOUSINGS CODE LIST**

Approximate picture. End caps and height's choice will lead to the assembly of a product which could differ from those shown in figure

Link to product's details pictures, installation pictures