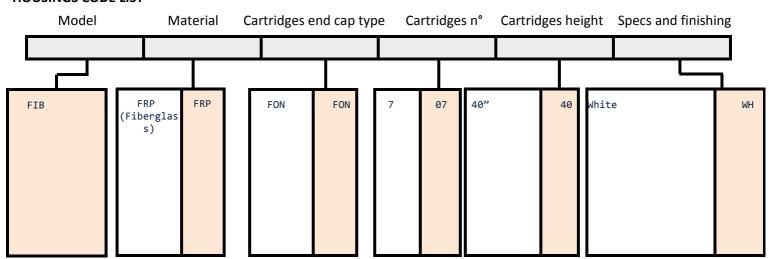

#### **HOUSINGS CODE LIST**

Approximate picture. End caps and height's choice will lead to the assembly of a product which could differ from those shown in figure

Link to product's details pictures, installation pictures