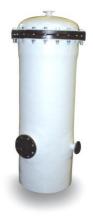

## **FILTRO FIB-FON-09**

#### **FEATURES**

| Model    | FILTRO FIB-FON-09 |  |  |
|----------|-------------------|--|--|
| Material | FRP               |  |  |
| In/Out   | DN 200 FLANGE L   |  |  |

#### **CARTRIDGES**

| N° cartridges      | 9        |
|--------------------|----------|
| Type end caps      | FON      |
| Inner diameter min | 76 mm    |
| Outer diameter     | 147,5 mm |
| Cartridges height  | 40"      |

#### **APPLICATIONS**

Water

Sea water

| Code            | Description             | Specs, colors and particular finishing | Cartridges<br>height | In/Out          | Capacity empty<br>2 bar (I/min) | End cap | Quantity box | - |
|-----------------|-------------------------|----------------------------------------|----------------------|-----------------|---------------------------------|---------|--------------|---|
| FIBFRPFON0940WH | FILTRO FIB-FON-09 9x40" | White                                  | 40"                  | DN 200 FLANGE L | 5000                            | FON     | 1            |   |