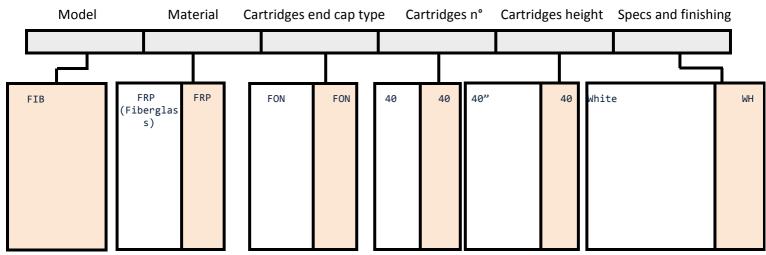

# **FILTRO FIB-FON-40**

| FEATURES                |                          |
|-------------------------|--------------------------|
| Model                   | FILTRO FIB-FON-40        |
| Material                | FRP                      |
| In/Out                  | DN 400 FLANGE DN8063PN16 |
|                         |                          |
| DESIGN DATA             |                          |
| Max working pressure    | 6 bar                    |
| Hydraulic test pressure | 9 bar                    |

#### CARTRIDGES

| N° cartridges      | 40       | A |
|--------------------|----------|---|
| Type end caps      | FON      |   |
| Inner diameter min | 76 mm    |   |
| Outer diameter     | 147,5 mm |   |
| Cartridges height  | 40″      |   |

#### APPLICATIONS

| V | V | а | te | r |  |
|---|---|---|----|---|--|
| ~ |   |   |    |   |  |

| Sea | water |
|-----|-------|
|     |       |

| Code            | Description              | Specs, colors and<br>particular finishing | Cartridges<br>height | In/Out                      | Capacity empty<br>2 bar (I/min) | End cap | Quantity<br>box | - |
|-----------------|--------------------------|-------------------------------------------|----------------------|-----------------------------|---------------------------------|---------|-----------------|---|
| FIBFRPFON4040WH | FILTRO FIB-FON-40 40x40" | White                                     | 40"                  | DN 400 FLANGE<br>DN8063PN16 | 20250                           | FON     | 1               |   |