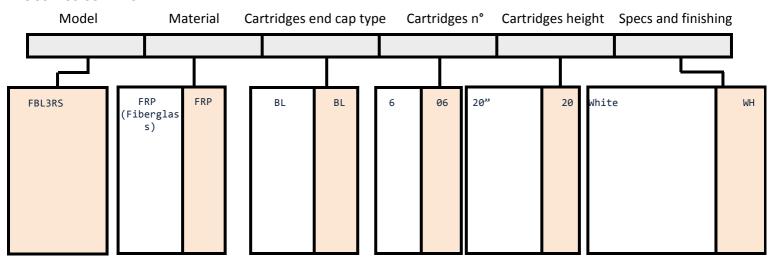

#### **FEATURES**

| Model    | FILTRO FILTERBLUE-BL-02-3RS |
|----------|-----------------------------|
| Material | FRP                         |
| In/Out   | DN 150 FLANGE DN8063 PN16   |

#### **CARTRIDGES**

| N° cartridges      | 6      |
|--------------------|--------|
| Type end caps      | BL     |
| Inner diameter min | 90 mm  |
| Outer diameter     | 200 mm |
| Cartridges height  | 20"    |
| 5 5                |        |

#### **APPLICATIONS**

Water

Sea water

| Code              | Description                       | Specs, colors and particular finishing | Cartridges<br>height | In/Out                       | Capacity empty<br>2 bar (I/min) | End cap | Quantity<br>box | - |
|-------------------|-----------------------------------|----------------------------------------|----------------------|------------------------------|---------------------------------|---------|-----------------|---|
| FBL3RSFRPBL0620WH | FILTRO FILTERBLUE-BL-02-3RS 6x20" | White                                  | 20"                  | DN 150 FLANGE<br>DN8063 PN16 | 3333                            | BL      | 1               |   |