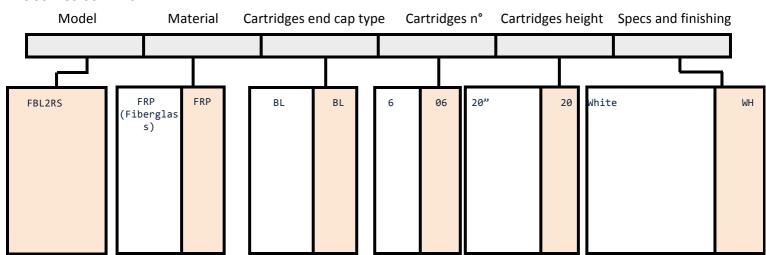

#### **FEATURES**

| Model    | FILTRO FILTERBLUE-BL-03-2RS |
|----------|-----------------------------|
| Material | FRP                         |
| In/Out   | DN 125 FLANGE DN8063 PN16   |

#### **DESIGN DATA**

| Max working pressure    | 10 bar                        |
|-------------------------|-------------------------------|
| Hydraulic test pressure | 15 bar                        |
|                         |                               |
| Max working temperature | 50°C                          |
| Life test               | 1.000 cycles from 0 to 10 bar |

#### **CARTRIDGES**

| · · · · · · · · · · · · · · · · · · · |        |
|---------------------------------------|--------|
| N° cartridges                         | 6      |
| Type end caps                         | BL     |
| Inner diameter min                    | 90 mm  |
| Outer diameter                        | 200 mm |
| Cartridges height                     | 20"    |

#### **APPLICATIONS**

Water

Sea water

| Code              | Description                       | Specs, colors and particular finishing | Cartridges<br>height | In/Out                       | Capacity empty<br>2 bar (I/min) | End cap | Quantity<br>box | - |
|-------------------|-----------------------------------|----------------------------------------|----------------------|------------------------------|---------------------------------|---------|-----------------|---|
| FBL2RSFRPBL0620WH | FILTRO FILTERBLUE-BL-03-2RS 6x20" | White                                  | 20"                  | DN 125 FLANGE<br>DN8063 PN16 | 2333                            | BL      | 1               |   |