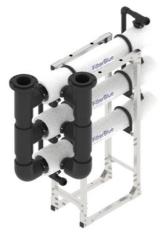

## FILTRO FILTERBLUE-BL-03-3RS

#### **FEATURES**

| Model    | FILTRO FILTERBLUE-BL-03-3RS |
|----------|-----------------------------|
| Material | FRP                         |
| In/Out   | DN 150 FLANGE DN8063 PN16   |

#### **CARTRIDGES**

| ٥      |
|--------|
| 9      |
| BL     |
| 90 mm  |
| 200 mm |
| 20"    |
|        |

#### **APPLICATIONS**

Water

Sea water

| Code              | Description                       | Specs, colors and particular finishing | Cartridges<br>height | In/Out                       | Capacity empty<br>2 bar (I/min) | End cap | Quantity<br>box | - |
|-------------------|-----------------------------------|----------------------------------------|----------------------|------------------------------|---------------------------------|---------|-----------------|---|
| FBL3RSFRPBL0920WH | FILTRO FILTERBLUE-BL-03-3RS 9x20" | White                                  | 20"                  | DN 150 FLANGE<br>DN8063 PN16 | 3333                            | BL      | 1               |   |