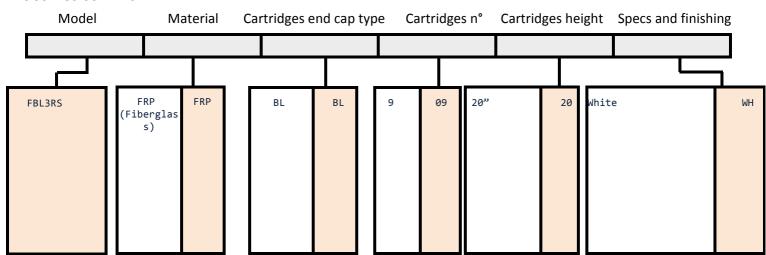

#### **FEATURES**

| Model    | FILTRO FILTERBLUE-BL-03-3RS |
|----------|-----------------------------|
| Material | FRP                         |
| In/Out   | DN 150 FLANGE DN8063 PN16   |

#### **CARTRIDGES**

| ٥      |
|--------|
| 9      |
| BL     |
| 90 mm  |
| 200 mm |
| 20"    |
|        |

#### **APPLICATIONS**

Water

Sea water

| Code              | Description                       | Specs, colors and particular finishing | Cartridges<br>height | In/Out                       | Capacity empty<br>2 bar (I/min) | End cap | Quantity<br>box | - |
|-------------------|-----------------------------------|----------------------------------------|----------------------|------------------------------|---------------------------------|---------|-----------------|---|
| FBL3RSFRPBL0920WH | FILTRO FILTERBLUE-BL-03-3RS 9x20" | White                                  | 20"                  | DN 150 FLANGE<br>DN8063 PN16 | 3333                            | BL      | 1               |   |