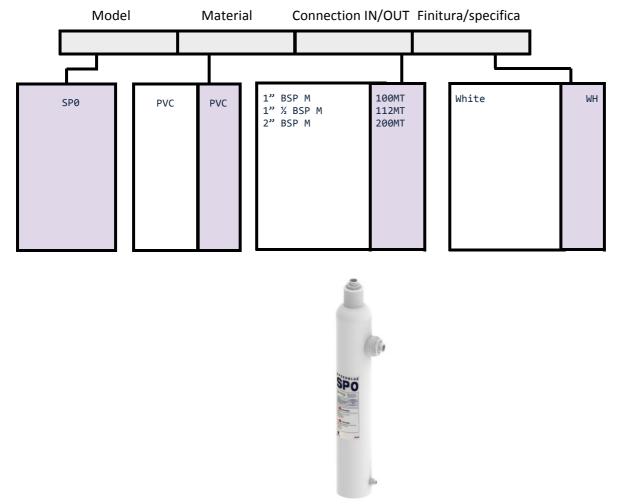

| FEATURES           |                                |
|--------------------|--------------------------------|
| Model              | SPO                            |
| Material           | PVC                            |
| Connections IN/OUT | 1" BSP M, 1" ½ BSP M, 2" BSP M |

| Code          | Description   | Specs/ particular<br>finishing | Connection In/Out | Connection<br>drain | Flow rate<br>from (I/h) <sup>1</sup> | Flow rate<br>to (I/h) <sup>1</sup> | Quantity<br>box | - |
|---------------|---------------|--------------------------------|-------------------|---------------------|--------------------------------------|------------------------------------|-----------------|---|
| SP0PVC100MTWH | SPEEDBLUE SPO | White                          | 1" BSP M          | ¾″ BSP F            | 6000                                 | 12000                              | 1               |   |
| SP0PVC112MTWH | SPEEDBLUE SPO | White                          | 1" ½ BSP M        | ¾″ BSP F            | 11000                                | 25000                              | 1               |   |
| SP0PVC200MTWH | SPEEDBLUE SPO | White                          | 2" BSP M          | ¾″ BSP F            | 18000                                | 35000                              | 1               |   |

## SELF CLEANING FILTERS CODE LIST

Approximate picture. Connections and measures choice will lead to the assembly of a product which could differ from those shown in figure