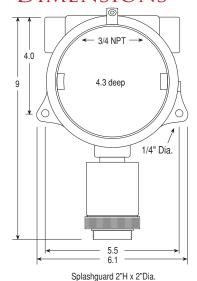

## DIMENSIONS

Electrochemical Fuel Cell

#### DESCRIPTION

Detcon Model DM-500IS-Br2 sensor is designed to detect and monitor Br2 in air over the range 0-5 ppm. The sensor assembly consists of an electrochemical fuel cell mounted in an Intrinsically Safe stainless steel and ABS plastic housing that includes a splashguard with integral cal port, a signal conditioning control transmitter circuit, a base connector board and an explosion proof junction box. The Intrinsically Safe sensor housing design allows direct contact of the target gas to the electrochemical sensor, thus maximizing response time, detectability and repeatability. And because the Intrinsically Safe housing design does not use a stainless steel flame arrestor, it eliminates inaccurate readings due to target gas absorption.