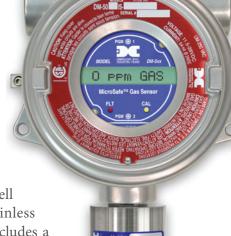

## MicroSafe<sup>™</sup> Intelligent Sensor

#### DESCRIPTION

Detcon Model DM-500IS-Br2 sensor is designed to detect and monitor Br2 in air over the range 0-5 ppm. The sensor assembly consists of an electrochemical fuel cell mounted in an Intrinsically Safe stainless steel and ABS plastic housing that includes a splashguard with integral cal port, a signal conditioning control transmitter circuit, a base connector board and an explosion proof junction box. The Intrinsically Safe sensor housing design allows direct contact of the target gas to the electrochemical sensor, thus maximizing response time, detectability and repeatability. And because the Intrinsically Safe housing design does not use a stainless steel flame arrestor, it eliminates inaccurate readings due to target gas absorption.

### **FEATURES**

- ▶ CSA and UL Approved: Class 1, Div. 1, Groups B, C, & D
- ▶ 4-20 mA output
- ▶ Simple menu driven calibration takes less than 3 minutes
- ▶ Backlit LCD, and LED indicators for Fault, and Cal status
- ▶ Universal plug-in transmitter
- ▶ Intrinsically Safe Sensor Housing
- ▶ Plug-in field-replaceable transmitter
- ▶ Electrochemical plug-in sensor