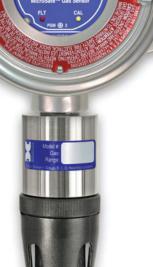

# **MODEL DM-500-CH20** FORMALDEHYDE SENSOR ASSEMBLY

**Electrochemical Fuel Cell** 

#### MicroSafe<sup>™</sup> Intelligent Sensor

## DESCRIPTION

Detcon Model DM-500IS-CH2O sensor is designed to detect and monitor CH2O in air over the range 0-100 ppm. The sensor assembly consists of an electrochemical fuel cell mounted in an Intrinsically Safe stainless steel and ABS plastic housing that includes a splashguard with integral cal port, a signal conditioning control transmitter circuit, a base connector board and an explosion proof junction box. The Intrinsically Safe sensor housing design allows direct contact of the target gas to the electrochemical sensor, thus maximizing response time, detectability and repeatability. And because the Intrinsically Safe housing design does not use a stainless steel flame arrestor, it eliminates inaccurate readings due to target gas absorption.