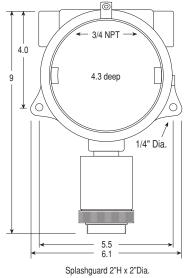

#### DIMENSIONS

## DESCRIPTION

Detcon Model DM-500IS-CH2O sensor is designed to detect and monitor CH2O in air over the range 0-100 ppm. The sensor assembly consists of an electrochemical fuel cell mounted in an Intrinsically Safe stainless steel and ABS plastic housing that includes a splashguard with integral cal port, a signal conditioning control transmitter circuit, a base connector board and an explosion proof junction box. The Intrinsically Safe sensor housing design allows direct contact of the target gas to the electrochemical sensor, thus maximizing response time, detectability and repeatability. And because the Intrinsically Safe housing design does not use a stainless steel flame arrestor, it eliminates inaccurate readings due to target gas absorption.