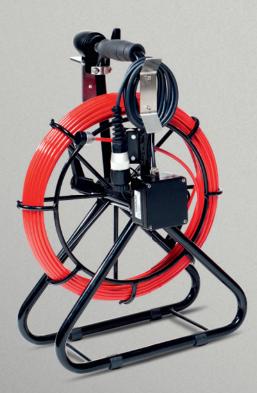

## SHP-6.30

Our smallest system for the areas sanitary, installation or house connection. Due to the small dimensions it optimally works in tight spaces as kitchen or bathroom.

Our professional system for industrial, civil engineering and municipal applications. It is ideal for leak testing, rehabilitation, pipe cleaning or the traditional pipe inspection. The sturdy construction makes it very robust and stable.

The two independently operating brakes make your daily work and prevent unwanted unwinding of the push cable. A detachable carrying bag for power supply, cables, etc. provides a neat optic and you always have everything close to hand.