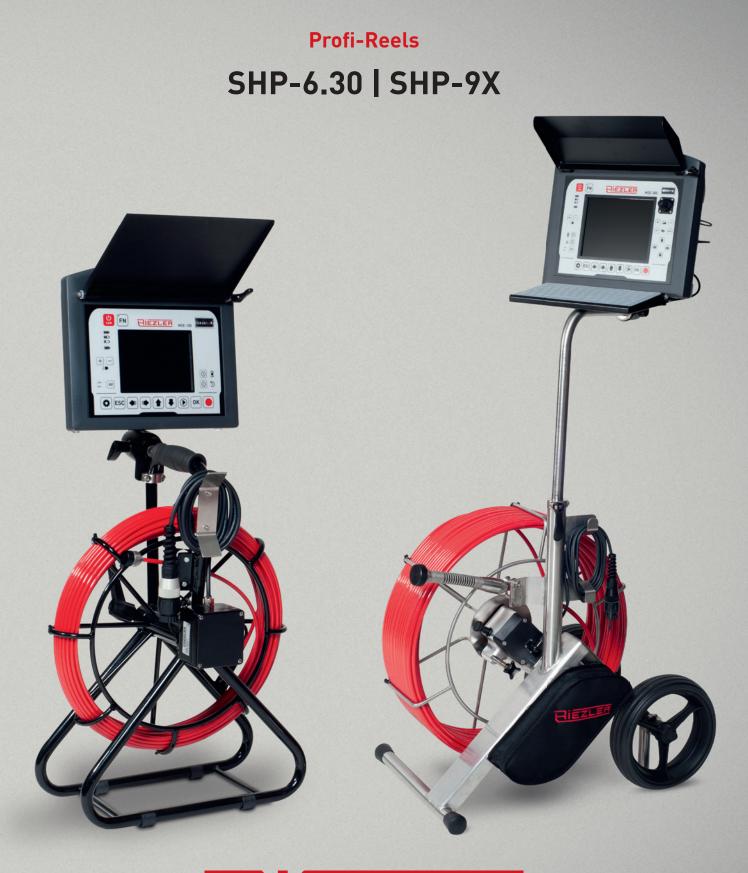

SHP-6.30

SHP-9X

## SHP-6.30

Our smallest system for the areas sanitary, installation or house connection. Due to the small dimensions it optimally works in tight spaces as kitchen or bathroom.

Our professional system for industrial, civil engineering and municipal applications. It is ideal for leak testing, rehabilitation, pipe cleaning or the traditional pipe inspection. The sturdy construction makes it very robust and stable.

The two independently operating brakes make your daily work and prevent unwanted unwinding of the push cable. A detachable carrying bag for power supply, cables, etc. provides a neat optic and you always have everything close to hand.

The handle can be extended for an ergonomic operation on an individual working height. The quick fastener closes easily, quickly and torsion secure.