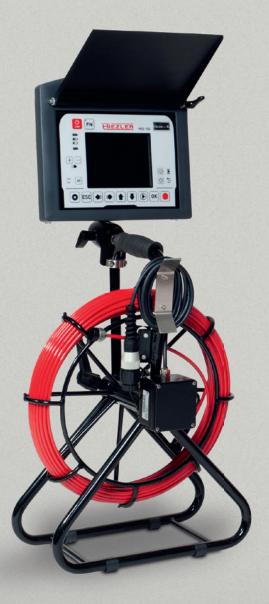

## SHP-6.30

Our smallest system for the areas sanitary, installation or house connection. Due to the small dimensions it optimally works in tight spaces as kitchen or bathroom.

Our professional system for industrial, civil engineering and municipal applications. It is ideal for leak testing, rehabilitation, pipe cleaning or the traditional pipe inspection. The sturdy construction makes it very robust and stable.

The handle can be extended for an ergonomic operation on an individual working height. The quick fastener closes easily, quickly and torsion secure.