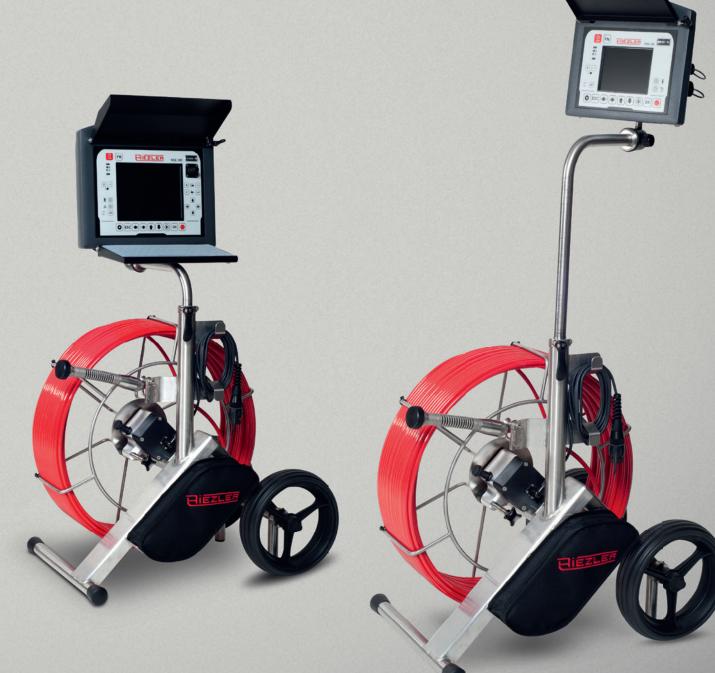

SHP-6.30

SHP-9X

## SHP-6.30

Our smallest system for the areas sanitary, installation or house connection. Due to the small dimensions it optimally works in tight spaces as kitchen or bathroom.

Our professional system for industrial, civil engineering and municipal applications. It is ideal for leak testing, rehabilitation, pipe cleaning or the traditional pipe inspection. The sturdy construction makes it very robust and stable.

The two independently operating brakes make your daily work and prevent unwanted unwinding of the push cable. A detachable carrying bag for power supply, cables, etc. provides a neat optic and you always have everything close to hand.

The handle can be extended for an ergonomic operation on an individual working height. The quick fastener closes easily, quickly and torsion secure.