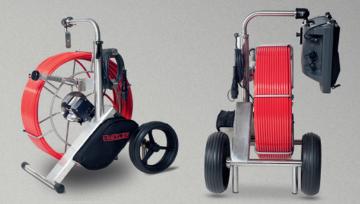

## SHP-6.30

Our smallest system for the areas sanitary, installation or house connection. Due to the small dimensions it optimally works in tight spaces as kitchen or bathroom.

Our professional system for industrial, civil engineering and municipal applications. It is ideal for leak testing, rehabilitation, pipe cleaning or the traditional pipe inspection. The sturdy construction makes it very robust and stable.

The two independently operating brakes make your daily work and prevent unwanted unwinding of the push cable. A detachable carrying bag for power supply, cables, etc. provides a neat optic and you always have everything close to hand.

The handle can be extended for an ergonomic operation on an individual working height. The quick fastener closes easily, quickly and torsion secure.