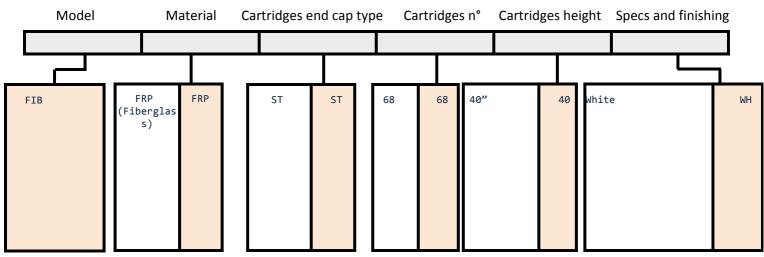

### HOUSINGS CODE LIST

Approximate picture. End caps and height's choice will lead to the assembly of a product which could differ from those shown in figure

### APPLICATIONS

| Water |  |
|-------|--|
| -     |  |

Sea water

| Code           | Description          | Specs, colors and<br>particular finishing | Cartridges<br>height | In/Out                      | Capacity empty<br>2 bar (I/min) | End cap | Quantity<br>box | - |
|----------------|----------------------|-------------------------------------------|----------------------|-----------------------------|---------------------------------|---------|-----------------|---|
| FIBFRPST6840WH | FILTRO FIB-68 68x40" | White                                     | 40"                  | DN 300 FLANGE<br>DN8063PN16 | 5666                            | ST      | 1               |   |