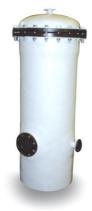

# **FILTRO FIB-68**

| FEATURES                |                               |  |  |  |
|-------------------------|-------------------------------|--|--|--|
| Model                   | FILTRO FIB-68                 |  |  |  |
| Material                | FRP                           |  |  |  |
| In/Out                  | DN 300 FLANGE DN8063PN16      |  |  |  |
|                         |                               |  |  |  |
| DESIGN DATA             |                               |  |  |  |
| Max working pressure    | 6 bar                         |  |  |  |
| Hydraulic test pressure | 9 bar                         |  |  |  |
|                         |                               |  |  |  |
| Max working temperature | 50°C                          |  |  |  |
| Life test               | 1.000 cycles from 0 to 10 bar |  |  |  |

### CARTRIDGES

| N° cartridges          | 68             |  |
|------------------------|----------------|--|
| Type end caps          | DOE (Standard) |  |
| Inner diameter min/max | 26 mm / 30 mm  |  |
| Outer diameter         | 70 mm          |  |
| Cartridges height      | 40"            |  |

### APPLICATIONS

| Water |  |
|-------|--|
| -     |  |

Sea water

| Code           | Description          | Specs, colors and<br>particular finishing | Cartridges<br>height | In/Out                      | Capacity empty<br>2 bar (I/min) | End cap | Quantity<br>box | - |
|----------------|----------------------|-------------------------------------------|----------------------|-----------------------------|---------------------------------|---------|-----------------|---|
| FIBFRPST6840WH | FILTRO FIB-68 68x40" | White                                     | 40"                  | DN 300 FLANGE<br>DN8063PN16 | 5666                            | ST      | 1               |   |