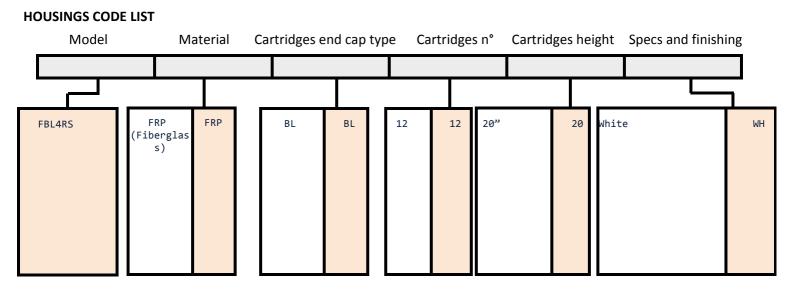

### Housings for filter cartridges FIBERGLASS HOUSINGS

# **FILTRO FILTERBLUE-BL-03-4RS**

Link to PDF product's drawing

erblue.it/CadDrawings/F20160728095157642FBL4RSFRPBL1220W

| FEATURES |                             |
|----------|-----------------------------|
| Model    | FILTRO FILTERBLUE-BL-03-4RS |
| Material | FRP                         |
| In/Out   | DN 200 FLANGE DN8063 PN16   |

#### CARTRIDGES

| N° cartridges      | 12     | a provi |  |
|--------------------|--------|---------|--|
| Type end caps      | BL     |         |  |
| Inner diameter min | 90 mm  |         |  |
| Outer diameter     | 200 mm |         |  |
| Cartridges height  | 20″    |         |  |