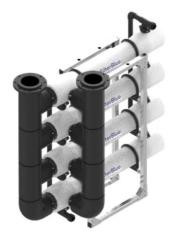

# **FILTRO FILTERBLUE-BL-03-4RS**

Approximate picture. End caps and height's choice will lead to the assembly of a product which could differ from those shown in figure

Link to product's details pictures, installation pictures