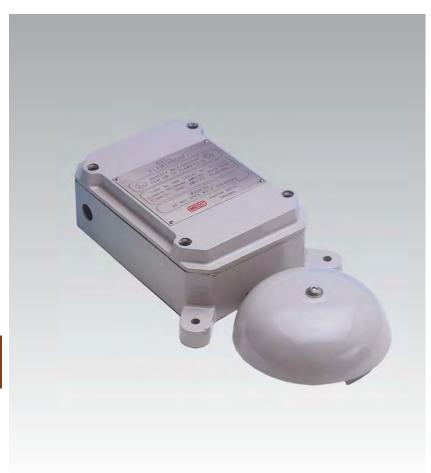

## Introduction

This explosion-proof bell is available in two voltages.

The bell is manufactured from cast iron, finished in epoxy paint.

Colour to customer's specification.

### **Features**

- Zone 1 and Zone 2 use.
- Exd IIB T5.
- ATEX approved Ex II 2G.
- BASEEFA certified.
- IECEx certified, Gb.
- Brazilian (Inmetro) certified.
- IP65
- Certified temperature: -20°C to +55°C.
- 2 cable entries.
- Captive cover screws.