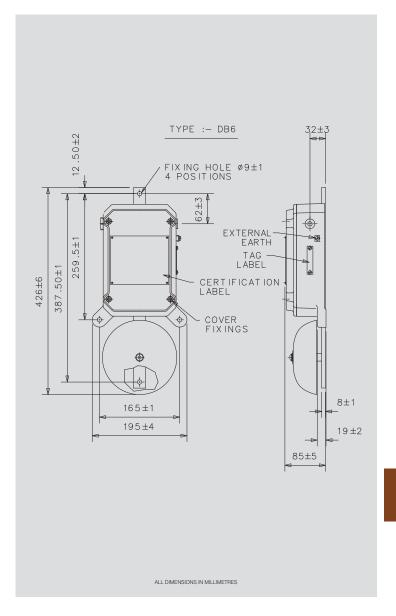

# Certification and Specification

|                                                                    | ·                                                                                                                                                                                                                                   |  |  |
|--------------------------------------------------------------------|-------------------------------------------------------------------------------------------------------------------------------------------------------------------------------------------------------------------------------------|--|--|
| Certification:                                                     | Certified to IEC60079-0, IEC60079-1. Certified to EN60079-0, EN60079-1. ATEX Cert. No. Baseefa03ATEX0257, Ex II 2 G Ex d IIB T5 Gb. IECEx Cert. No. IECEx BAS 09.0040 Exd IIB T5 Gb. Brazilian (Inmetro) Certified: Ex d IIB T5 Gb. |  |  |
| Material:                                                          | Cast Iron.                                                                                                                                                                                                                          |  |  |
| Finish: Grey epoxy paint as standard or to customer specification. |                                                                                                                                                                                                                                     |  |  |
| Voltage:                                                           | 24V d.c. or 200/254V a.c. 50/60 Hz.                                                                                                                                                                                                 |  |  |
| Contact Spring:                                                    | Phosphor Bronze.                                                                                                                                                                                                                    |  |  |
| Contacts:                                                          | Silver.                                                                                                                                                                                                                             |  |  |
| Coil:                                                              | Bakelite former.                                                                                                                                                                                                                    |  |  |
| Magnet:                                                            | Laminated iron.                                                                                                                                                                                                                     |  |  |
| Armature:                                                          | Pivoted to operate shaft and hammer at back of gong through flameproof bearing.                                                                                                                                                     |  |  |
| Certified Temp:                                                    | -20°C to +55°C.                                                                                                                                                                                                                     |  |  |
| Weight:                                                            | 11 kg.                                                                                                                                                                                                                              |  |  |
| Ingress Protection:                                                | IP65.                                                                                                                                                                                                                               |  |  |
| Earthing:                                                          | thing: M6 Internal and external earthing points provided.                                                                                                                                                                           |  |  |
| Entries:                                                           | 2 x M20 ISO with one Exd blank fitted.                                                                                                                                                                                              |  |  |
| Labels:                                                            | Tag label optional.                                                                                                                                                                                                                 |  |  |
|                                                                    |                                                                                                                                                                                                                                     |  |  |