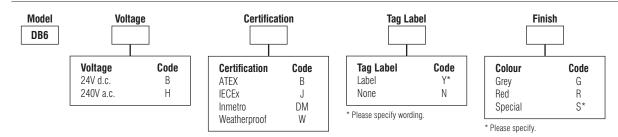

24V d.c. unit polarised and suppressed for use on monitored fire alarm system sounder circuits.

Terminals suitable for 4 x 4mm<sup>2</sup> cables.

Ordering Requirements The following code is designed to help in selection of the correct unit. Build up the reference number by inserting the code for each component into the expression by by inserting the code for each component into the appropriate box.