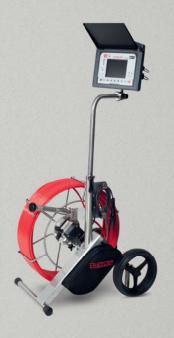

### MSE-100 with SHP-9X

# e.g. for rehabilitation, pipe cleaning, civil engineering...

- Usable from DN 70 to DN 400
- Suitable for bends as of 87° / DN 100
- 60 meter high-flexible pushcable (9 mm Ø)
- Stable ball joint with quick-change system for the control unit

#### MSE-300 with SHP-9X

# e.g. for leak testing, industrial and municipal applications...

- Usable from DN 70 to DN 400
- Suitable for bends as of 87° / DN 100
- 60 meter high-flexible pushcable (9 mm Ø)
- Stable ball joint with quick-change system for the control unit