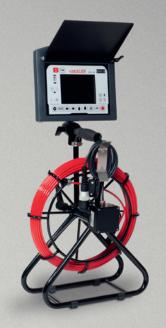

#### MSE-100 with SHP-6.30

# e.g. for plumbing, installation, property management...

- Usable from DN 40 to DN 150
- Suitable for bends as of 87° / DN 50
- 30 meter high-flexible pushcable (6 mm Ø)
- Stable ball joint with quick-change system for the control unit