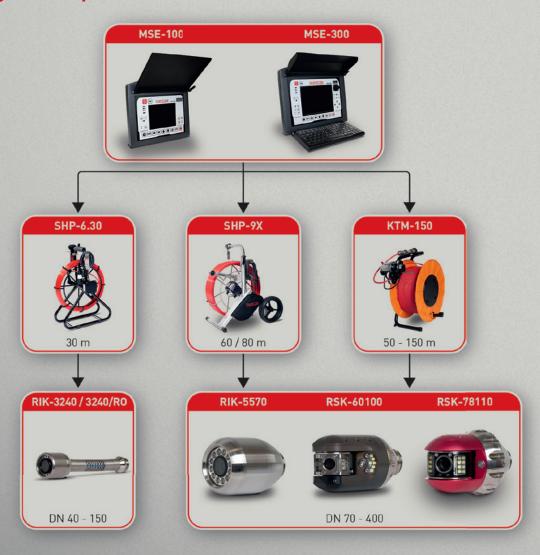

### **Configuration possibilities**

#### Sets

#### MSE-100 with SHP-6.30

# e.g. for plumbing, installation, property management...

- Usable from DN 40 to DN 150
- Suitable for bends as of 87° / DN 50
- 30 meter high-flexible pushcable (6 mm Ø)
- Stable ball joint with quick-change system for the control unit

### MSE-100 with SHP-9X

# e.g. for rehabilitation, pipe cleaning, civil engineering...

- Usable from DN 70 to DN 400
- Suitable for bends as of 87° / DN 100
- 60 meter high-flexible pushcable (9 mm Ø)
- Stable ball joint with quick-change system for the control unit

#### MSE-300 with SHP-9X

# e.g. for leak testing, industrial and municipal applications...

- Usable from DN 70 to DN 400
- Suitable for bends as of 87° / DN 100
- 60 meter high-flexible pushcable (9 mm Ø)
- Stable ball joint with quick-change system for the control unit