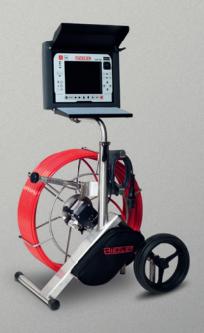

### MSE-100 with SHP-9X

# e.g. for rehabilitation, pipe cleaning, civil engineering...

- Usable from DN 70 to DN 400
- Suitable for bends as of 87° / DN 100
- 60 meter high-flexible pushcable (9 mm Ø)
- Stable ball joint with quick-change system for the control unit