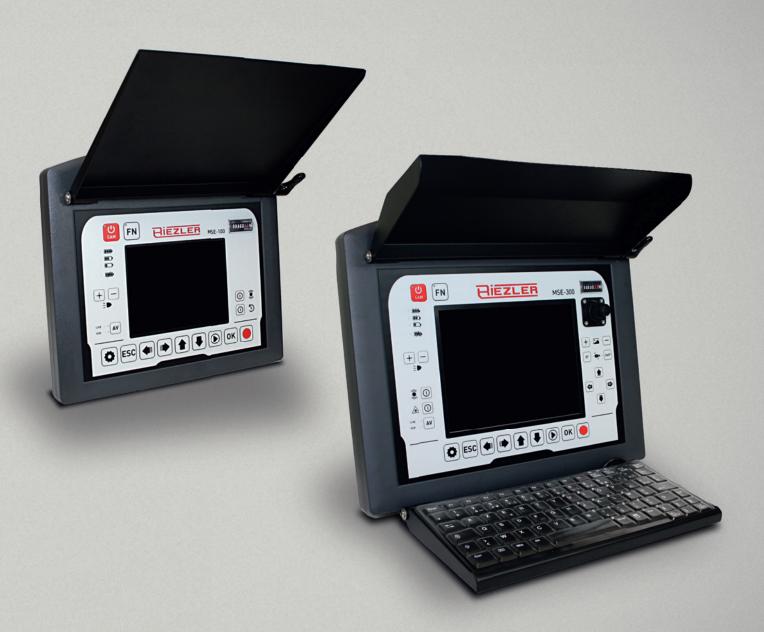

#### **Control Units**

### MSE-100 | MSE-300

| Specifications control units                                                                                                                                                 | MSE-100            | MSE-300            |
|------------------------------------------------------------------------------------------------------------------------------------------------------------------------------|--------------------|--------------------|
| High-resolution, bright TFT display                                                                                                                                          | 5,6 Inch           | 8 Inch             |
| Integrated MPEG-4 Video Recorder ( avi ) with snapshot function ( bmp )                                                                                                      | ✓                  | ✓                  |
| Controls for pan and tilt cameras                                                                                                                                            | <b>X</b> *         | ✓                  |
| Integrated digital meter counter                                                                                                                                             | ✓                  | ✓                  |
| Text generator  Configurable status line with date, time and meter counter  Create and use 64 parked words and 8 parked pages  Keyboard with protective foil for outdoor use | ×                  | <b>✓</b>           |
| RS232 interface for data transfer to an acquisition program (e.g. WinCan)                                                                                                    | ×                  | <b>✓</b> optional  |
| Display of sensor values (Pan and tilt angle in degrees, internal pressure in bar with alarm function)                                                                       | <b>~</b>           | <b>✓</b>           |
| Li-lon battery with a battery charger and charge indicator                                                                                                                   | ✓                  | ✓ 2 Stück          |
| 12 V jack for car operation                                                                                                                                                  | ✓                  | ✓                  |
| Microphone jack for voice recording                                                                                                                                          | ✓                  | ✓                  |
| BNC Video Input/Output                                                                                                                                                       | ✓                  | ✓                  |
| Dimensions (L x W x H)                                                                                                                                                       | 270 x 120 x 245 mm | 350 x 190 x 315 mm |
| Weight                                                                                                                                                                       | ca. 2,4 kg         | ca. 4,5 kg         |

<sup>\*</sup> Expandable with hand held remote control