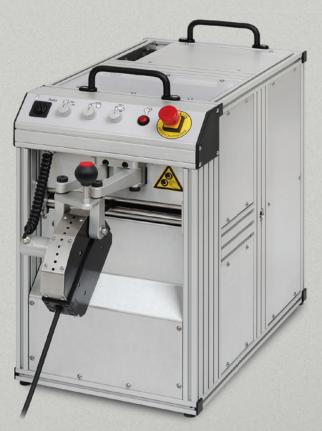

# **Automatic Cable Drums**

KTU-180 | KTA-250

| Caple drums                                                                     | KIM-/X                                                 | K1U-18U                         | K1A-250                         |
|---------------------------------------------------------------------------------|--------------------------------------------------------|---------------------------------|---------------------------------|
| Version                                                                         | manual                                                 | semi-automatic                  | automatic                       |
| Camera cable, extreme robust,<br>Kevlar reinforced, abrasion and acid resistant | 50 - 150 m / 250 m                                     | 100 - 180 m                     | 150 - 250 m                     |
| Control unit integrated in the cable drum                                       | ×                                                      | <b>~</b>                        | ✓                               |
| Integrated digital meter counter                                                | ✓                                                      | <b>~</b>                        | ✓                               |
| Crawler synchronization or manual operation                                     | ✓                                                      | <b>~</b>                        | ✓                               |
| Stepless adjustable traction force                                              | ×                                                      | <b>~</b>                        | ✓                               |
| Automatic cable return guide                                                    | ×                                                      | ×                               | ✓                               |
| Power supply via control unit                                                   | ✓                                                      | <b>~</b>                        | ✓                               |
| Dimensions (L x W x H)                                                          | 530 x 380 x 520 mm                                     | 677 x 289 x 476 mm              | 880 x 350 x 480 mm              |
| Weight                                                                          | <b>ca. 19 kg / 27 kg</b><br>(with 150 m / 250 m cable) | ca. 38 kg<br>(with 180 m cable) | ca. 50 kg<br>(with 250 m cable) |

**Manual Cable Drum** 

Semi-automatic Cable Drum

**KTU-180** 

Automatic Cable Drum

**KTA-250** 