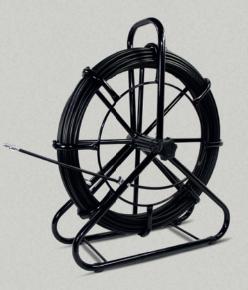

# **Automatic Cable Drums**

KTU-180 | KTA-250

| Caple drums                                                                     | KIM-/X                                                 | K1U-18U                         | K1A-250                         |
|---------------------------------------------------------------------------------|--------------------------------------------------------|---------------------------------|---------------------------------|
| Version                                                                         | manual                                                 | semi-automatic                  | automatic                       |
| Camera cable, extreme robust,<br>Kevlar reinforced, abrasion and acid resistant | 50 - 150 m / 250 m                                     | 100 - 180 m                     | 150 - 250 m                     |
| Control unit integrated in the cable drum                                       | ×                                                      | <b>~</b>                        | ✓                               |
| Integrated digital meter counter                                                | ✓                                                      | <b>~</b>                        | ✓                               |
| Crawler synchronization or manual operation                                     | ✓                                                      | <b>~</b>                        | ✓                               |
| Stepless adjustable traction force                                              | ×                                                      | <b>~</b>                        | ✓                               |
| Automatic cable return guide                                                    | ×                                                      | ×                               | ✓                               |
| Power supply via control unit                                                   | ✓                                                      | <b>~</b>                        | ✓                               |
| Dimensions (L x W x H)                                                          | 530 x 380 x 520 mm                                     | 677 x 289 x 476 mm              | 880 x 350 x 480 mm              |
| Weight                                                                          | <b>ca. 19 kg / 27 kg</b><br>(with 150 m / 250 m cable) | ca. 38 kg<br>(with 180 m cable) | ca. 50 kg<br>(with 250 m cable) |

**Manual Cable Drum** 

Semi-automatic Cable Drum

**KTU-180** 

Automatic Cable Drum

**KTA-250** 