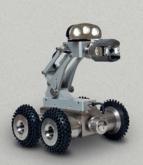

## Well inspection

The RIEZLER cable drums are all suitable for use with our crawler systems as well as for the inspection of wells.

## Popular sample configuration

As a full-value system for simple and mobile use the compilation of the control unit MSE-500 with manual cable drum KTM-150 and crawler FWL-100 is used by our customers over and over again.