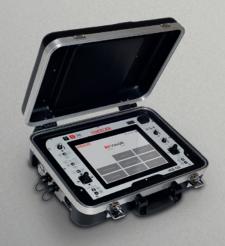

## Popular sample configuration

As a full-value system for simple and mobile use the compilation of the control unit MSE-500 with manual cable drum KTM-150 and crawler FWL-100 is used by our customers over and over again.