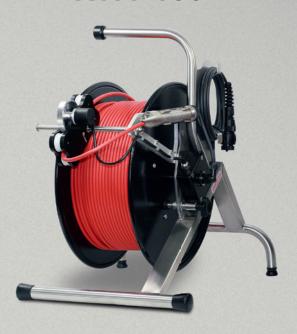

#### **Manual Cable Drum**

KTM-150

# **Automatic Cable Drums**

KTU-180 | KTA-250

| Caple drums                                                                     | KIM-/X                                                 | K1U-18U                         | K1A-250                         |
|---------------------------------------------------------------------------------|--------------------------------------------------------|---------------------------------|---------------------------------|
| Version                                                                         | manual                                                 | semi-automatic                  | automatic                       |
| Camera cable, extreme robust,<br>Kevlar reinforced, abrasion and acid resistant | 50 - 150 m / 250 m                                     | 100 - 180 m                     | 150 - 250 m                     |
| Control unit integrated in the cable drum                                       | ×                                                      | <b>~</b>                        | ✓                               |
| Integrated digital meter counter                                                | ✓                                                      | <b>~</b>                        | ✓                               |
| Crawler synchronization or manual operation                                     | ✓                                                      | <b>~</b>                        | ✓                               |
| Stepless adjustable traction force                                              | ×                                                      | <b>~</b>                        | ✓                               |
| Automatic cable return guide                                                    | ×                                                      | ×                               | ✓                               |
| Power supply via control unit                                                   | ✓                                                      | <b>~</b>                        | ✓                               |
| Dimensions (L x W x H)                                                          | 530 x 380 x 520 mm                                     | 677 x 289 x 476 mm              | 880 x 350 x 480 mm              |
| Weight                                                                          | <b>ca. 19 kg / 27 kg</b><br>(with 150 m / 250 m cable) | ca. 38 kg<br>(with 180 m cable) | ca. 50 kg<br>(with 250 m cable) |

**Manual Cable Drum** 

Semi-automatic Cable Drum

**KTU-180** 

Automatic Cable Drum

**KTA-250** 