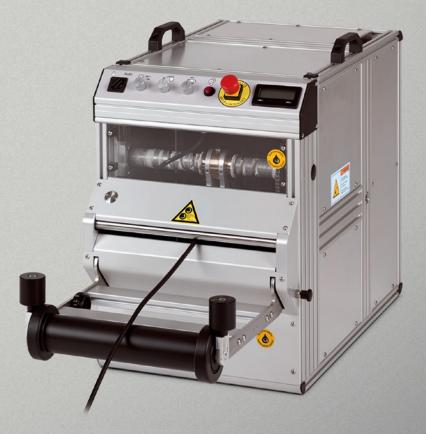

# **Automatic Cable Drums**

KTU-180 | KTA-250

| Caple drums                                                                     | KIM-/X                                                 | K1U-18U                         | K1A-250                         |
|---------------------------------------------------------------------------------|--------------------------------------------------------|---------------------------------|---------------------------------|
| Version                                                                         | manual                                                 | semi-automatic                  | automatic                       |
| Camera cable, extreme robust,<br>Kevlar reinforced, abrasion and acid resistant | 50 - 150 m / 250 m                                     | 100 - 180 m                     | 150 - 250 m                     |
| Control unit integrated in the cable drum                                       | ×                                                      | <b>~</b>                        | ✓                               |
| Integrated digital meter counter                                                | ✓                                                      | <b>~</b>                        | ✓                               |
| Crawler synchronization or manual operation                                     | ✓                                                      | <b>~</b>                        | ✓                               |
| Stepless adjustable traction force                                              | ×                                                      | <b>~</b>                        | ✓                               |
| Automatic cable return guide                                                    | ×                                                      | ×                               | ✓                               |
| Power supply via control unit                                                   | ✓                                                      | <b>~</b>                        | ✓                               |
| Dimensions (L x W x H)                                                          | 530 x 380 x 520 mm                                     | 677 x 289 x 476 mm              | 880 x 350 x 480 mm              |
| Weight                                                                          | <b>ca. 19 kg / 27 kg</b><br>(with 150 m / 250 m cable) | ca. 38 kg<br>(with 180 m cable) | ca. 50 kg<br>(with 250 m cable) |

**Manual Cable Drum** 

Semi-automatic Cable Drum

**KTU-180** 

Automatic Cable Drum

**KTA-250** 