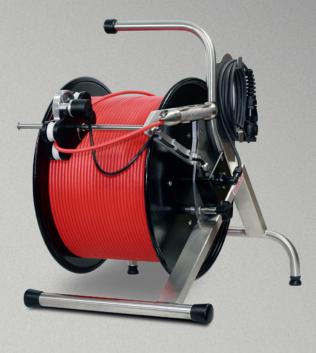

#### **Manual Cable Drum**

KTM-150

**Manual Cable Drum** 

Semi-automatic Cable Drum

**KTU-180** 

Automatic Cable Drum

**KTA-250** 

# **Automatic Cable Drums**

KTU-180 | KTA-250

| Caple drums                                                                     | KIM-/X                                                 | K1U-18U                         | K1A-250                         |
|---------------------------------------------------------------------------------|--------------------------------------------------------|---------------------------------|---------------------------------|
| Version                                                                         | manual                                                 | semi-automatic                  | automatic                       |
| Camera cable, extreme robust,<br>Kevlar reinforced, abrasion and acid resistant | 50 - 150 m / 250 m                                     | 100 - 180 m                     | 150 - 250 m                     |
| Control unit integrated in the cable drum                                       | ×                                                      | <b>~</b>                        | ✓                               |
| Integrated digital meter counter                                                | ✓                                                      | <b>~</b>                        | ✓                               |
| Crawler synchronization or manual operation                                     | ✓                                                      | <b>~</b>                        | ✓                               |
| Stepless adjustable traction force                                              | ×                                                      | <b>~</b>                        | ✓                               |
| Automatic cable return guide                                                    | ×                                                      | ×                               | ✓                               |
| Power supply via control unit                                                   | ✓                                                      | <b>~</b>                        | ✓                               |
| Dimensions (L x W x H)                                                          | 530 x 380 x 520 mm                                     | 677 x 289 x 476 mm              | 880 x 350 x 480 mm              |
| Weight                                                                          | <b>ca. 19 kg / 27 kg</b><br>(with 150 m / 250 m cable) | ca. 38 kg<br>(with 180 m cable) | ca. 50 kg<br>(with 250 m cable) |